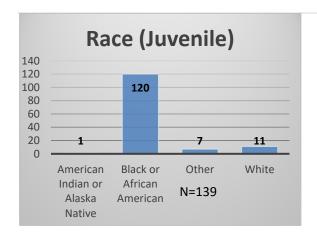

## Daily Data Dashboard – December 7, 2022 Demographics for JTDC Population Wednesday Morning Midnight Count

Total # of probation Involved youth<sup>1</sup>: 1,032











<sup>&</sup>lt;sup>1</sup> Probation Active: Any youth who is pending sentencing with an active social history, has been formally placed on probation or supervision with Cook County Juvenile Probation on the date of the report.

<sup>\*</sup>Age, Gender and Race for Criminal Court population (N=2) is not represented in this report. Data sources: cFive Supervisor – Probation Population and RMIS – JTDC Population

## Daily Data Dashboard – December 7, 2022 Demographics for JTDC Population Wednesday Morning Midnight Count