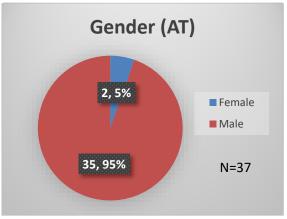

## Daily Data Dashboard – December 7, 2022 Demographics for JTDC Population Wednesday Morning Midnight Count

Total # of probation Involved youth<sup>1</sup>: 1,032











<sup>&</sup>lt;sup>1</sup> Probation Active: Any youth who is pending sentencing with an active social history, has been formally placed on probation or supervision with Cook County Juvenile Probation on the date of the report.

<sup>\*</sup>Age, Gender and Race for Criminal Court population (N=2) is not represented in this report. Data sources: cFive Supervisor – Probation Population and RMIS – JTDC Population

## Daily Data Dashboard – December 7, 2022 Demographics for JTDC Population Wednesday Morning Midnight Count