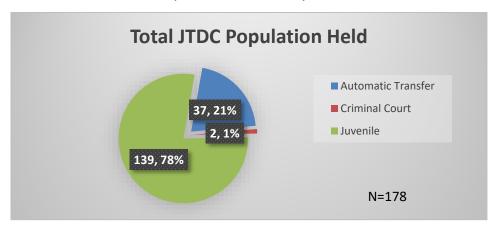

<sup>\*</sup>Age, Gender and Race for Criminal Court population (N=2) is not represented in this report. Data sources: cFive Supervisor – Probation Population and RMIS – JTDC Population