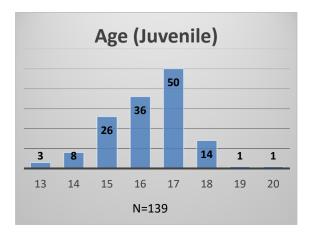

<sup>\*</sup>Age, Gender and Race for Criminal Court population (N=2) is not represented in this report. Data sources: cFive Supervisor – Probation Population and RMIS – JTDC Population