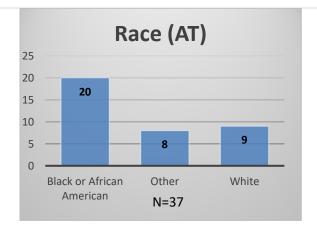

## Daily Data Dashboard – December 7, 2022 Demographics for JTDC Population Wednesday Morning Midnight Count

Total # of probation Involved youth<sup>1</sup>: 1,032











<sup>&</sup>lt;sup>1</sup> Probation Active: Any youth who is pending sentencing with an active social history, has been formally placed on probation or supervision with Cook County Juvenile Probation on the date of the report.

<sup>\*</sup>Age, Gender and Race for Criminal Court population (N=2) is not represented in this report. Data sources: cFive Supervisor – Probation Population and RMIS – JTDC Population

## Daily Data Dashboard – December 7, 2022 Demographics for JTDC Population Wednesday Morning Midnight Count