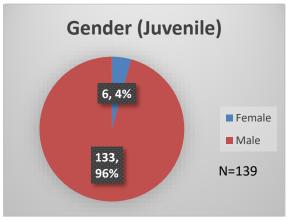

<sup>\*</sup>Age, Gender and Race for Criminal Court population (N=2) is not represented in this report. Data sources: cFive Supervisor – Probation Population and RMIS – JTDC Population