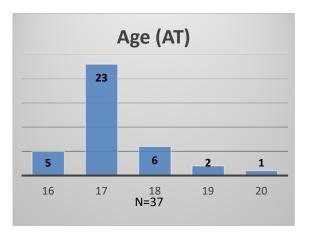

<sup>\*</sup>Age, Gender and Race for Criminal Court population (N=2) is not represented in this report. Data sources: cFive Supervisor – Probation Population and RMIS – JTDC Population